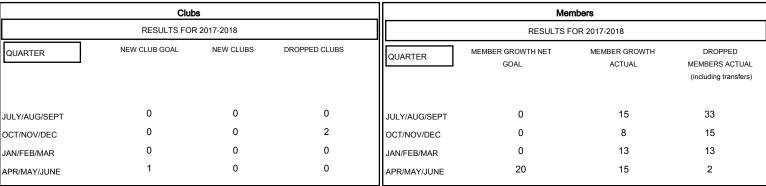

534 (65.12%) 286 (34.88%)

| DROPPED CLUBS: 2 |    |
|------------------|----|
| DROPPED MEMBERS  |    |
| DECEASED         | 1  |
| CLUB CANCELLED   | 0  |
| OTHER            | 62 |
| TOTAL            | 63 |

| 12 CLUBS OF 41 ADDED 1 OR MORE | GENDER DISTRIBUTION |                          |
|--------------------------------|---------------------|--------------------------|
| NEW MEMBERS                    | MALE                | 534 (65.12%              |
|                                | FEMALE              | 286 (34.88%              |
|                                | Women Percentag     | ge Fiscal Year Goal: 40% |