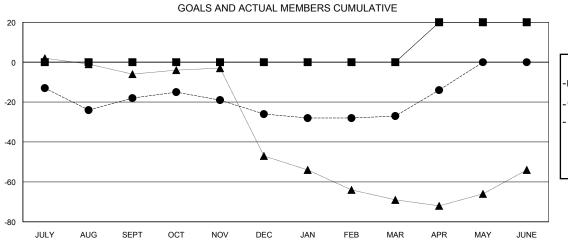

## GOALS AND ACTUAL NEW CLUBS CUMULATIVE

| -■- MEMBER GR   | OWTH NET GO  | AL     |  |
|-----------------|--------------|--------|--|
| - ● - MEMBER GR | ROWTH ACTUAL |        |  |
| - A - LAST YEAR | MEMBERSHIP A | ACTUAL |  |
|                 |              |        |  |
|                 |              |        |  |
|                 |              |        |  |